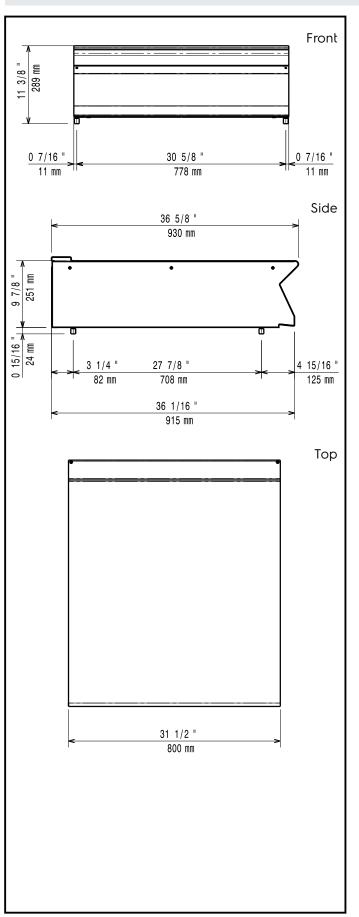

## Key Information:

External dimensions, Width: 391547 (E9SSAGAOMEE) External dimensions, Depth: External dimensions, Height: Net weight:

800 mm 930 mm 250 mm ISO 9001 kg

Modular Cooking Range Line 900XP Full Module Ambient Worktop (3mm)